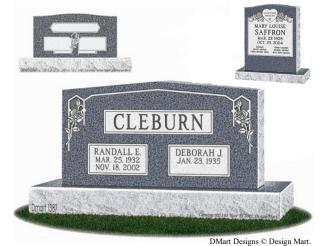

# **Upright Headstones**

2-0 x 0-6 x 1-8 Single Upright

3-0 x 1-0 x 0-6

\$1,641.00

with Base 4-0 x 0-6 x 2-0 Double Upright with Base

5-0 x 1-0 x 0-6

\$3,093.00