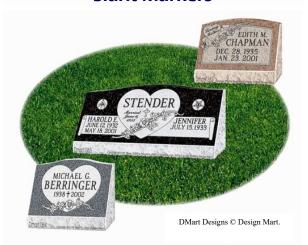

# **Bevel Markers**

\$881.00 Single Bevel 2-0 x 1-0 x 0-6

4-0 x 1-2 x 0-6 Double Bevel \$1,511.00

Here at Covington Monument Company, our main goal is quality service from start to finish. We believe our work in memorial art will be a cherished part of your family's life throughout future generations.

### **Slant Markers**

Single Slant 2-0 x 0-10 x 1-4 \$1,274.00

Double Slant 4-0 x 0-10 x 1-4 \$2,502.00